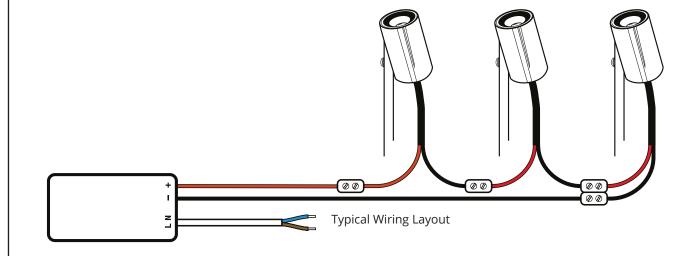

## **RECESSED HALO SPECIFICATION**

Hudson lighting

| Power                     | 1W standard (350mA)                                                                 |
|---------------------------|-------------------------------------------------------------------------------------|
| Ingress protecton rating  | IP68 - Each tested at 2m for 24 hours                                               |
| Cable                     | 0.5mm PVC 2m - Longer on request                                                    |
| LED Colour                | 3000K standard<br>4000K standard<br>2700K standard<br>5000K option<br>6500K option  |
| Optics                    | 360 degree fixed                                                                    |
| CRI                       | 90+                                                                                 |
| Material                  | Tops:<br>316 Stainless steel<br>Brass<br>Copper                                     |
| Warranty                  | 5 Years                                                                             |
| Efficiency                | 187 lm/W at chip                                                                    |
| Input Power               | 350mA wired in series                                                               |
| Replacement<br>Components | LED<br>reverse voltage and overcurrent circuit board<br>with cable<br>Top<br>Bottom |