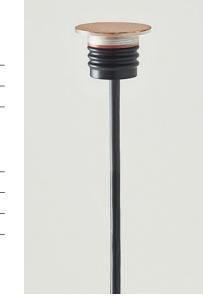

## **RECESSED HALO SPECIFICATION**

Hudson lighting

| Power                     | 1W standard (350mA)                                                                 |
|---------------------------|-------------------------------------------------------------------------------------|
| Ingress protecton rating  | IP68 - Each tested at 2m for 24 hours                                               |
| Cable                     | 0.5mm PVC 2m - Longer on request                                                    |
| LED Colour                | 3000K standard<br>4000K standard<br>2700K standard<br>5000K option<br>6500K option  |
| Optics                    | 360 degree fixed                                                                    |
| CRI                       | 90+                                                                                 |
| Material                  | Tops:<br>316 Stainless steel<br>Brass<br>Copper                                     |
| Warranty                  | 5 Years                                                                             |
| Efficiency                | 187 lm/W at chip                                                                    |
| Input Power               | 350mA wired in series                                                               |
| Replacement<br>Components | LED<br>reverse voltage and overcurrent circuit board<br>with cable<br>Top<br>Bottom |