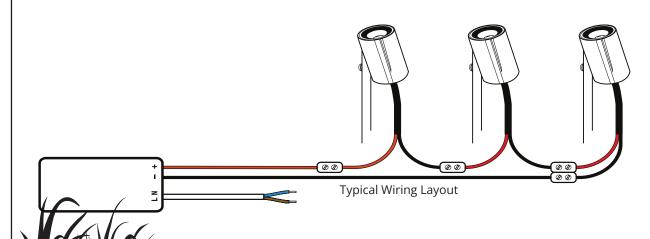

aterial                  | 316 Stainless steel<br>Brass<br>Copper<br>Black powder coat<br>Nato green powder coat<br>CorTen powder coat<br>Custom RAL       |
| Warranty                  | 10 Years                                                                                                                        |
| Efficiency                | 187 lm/W at chip                                                                                                                |
| Input Power               | 350mA wired in series                                                                                                           |
| Replacement<br>Components | LED Protection circuit board with cable Top Lens Bottom Ball joint Hinge Base Optic if applicable Internal and external O-rings |





**MADE IN ENGLAND**