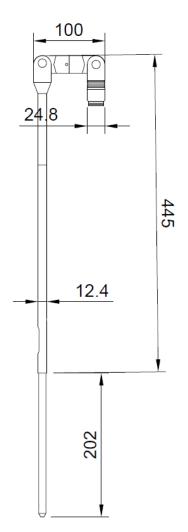

## DOWNWARD SPIKE SPOT SPECIFICATION

| Power                     | 1W option (350mA)<br>2W option (350mA)<br>3W standard (350mA)                                                                   |
|---------------------------|---------------------------------------------------------------------------------------------------------------------------------|
| Ingress protecton rating  | IP68 - Each tested at 1m for 1 hour                                                                                             |
| Cable                     | 0.5mm PVC 2m - Longer on request                                                                                                |
| LED Colour                | 3000K standard<br>4000K standard<br>2700K standard<br>1800K - 6500K on request                                                  |
| Optics                    | 55 degree standard. Any other available on request                                                                              |
| CRI                       | 80+                                                                                                                             |
| Material                  | 316 Stainless steel<br>Brass<br>Copper<br>Black powder coat<br>Nato green powder coat<br>CorTen powder coat<br>Custom RAL       |
| Warranty                  | 10 Years                                                                                                                        |
| Efficiency                | 187 lm/W at chip                                                                                                                |
| Input Power               | 350mA wired in series                                                                                                           |
| Replacement<br>Components | LED Protection circuit board with cable Top Lens Bottom Ball joint Hinge Base Optic if applicable Internal and external O-rings |