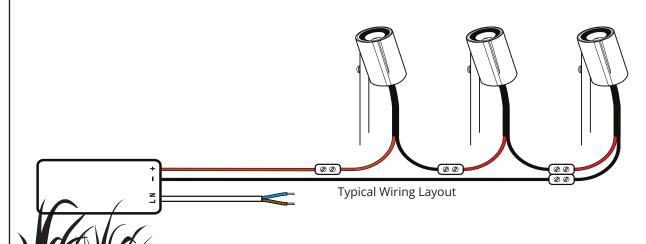

## **AQUA SPOT LIGHT SPECIFICATION**

| _                         |                                                                                                                                 |
|---------------------------|---------------------------------------------------------------------------------------------------------------------------------|
| Power                     | 1W option (350mA)                                                                                                               |
|                           | 2W option (350mA)<br>3W standard (350mA)                                                                                        |
| Ingress protecton rating  | IP68 - Each tested at 2m for 24 hours                                                                                           |
| Cable                     | 0.5mm PVC 2m - Longer on request                                                                                                |
| LED Colour                | 3000K standard<br>4000K standard<br>2700K standard<br>1800K - 6500K on request                                                  |
| Optics                    | 55 degree standard. Any other available on request                                                                              |
| CRI                       | 80+                                                                                                                             |
| Material                  | 316 Stainless steel<br>Brass<br>Copper<br>Black powder coat<br>Nato green powder coat<br>CorTen powder coat<br>Custom RAL       |
| Warranty                  | 10 Years                                                                                                                        |
| Efficiency                | 187 lm/W at chip                                                                                                                |
| Input Power               | 350mA wired in series                                                                                                           |
| Replacement<br>Components | LED Protection circuit board with cable Top Lens Bottom Ball joint Hinge Base Optic if applicable Internal and external O-rings |