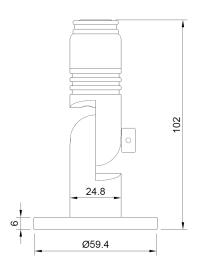

## **AQUA SPOT LIGHT SPECIFICATION**

| _                         |                                                                                                                                 |
|---------------------------|---------------------------------------------------------------------------------------------------------------------------------|
| Power                     | 1W option (350mA)                                                                                                               |
|                           | 2W option (350mA)<br>3W standard (350mA)                                                                                        |
| Ingress protecton rating  | IP68 - Each tested at 2m for 24 hours                                                                                           |
| Cable                     | 0.5mm PVC 2m - Longer on request                                                                                                |
| LED Colour                | 3000K standard<br>4000K standard<br>2700K standard<br>1800K - 6500K on request                                                  |
| Optics                    | 55 degree standard. Any other available on request                                                                              |
| CRI                       | 80+                                                                                                                             |
| Material                  | 316 Stainless steel<br>Brass<br>Copper<br>Black powder coat<br>Nato green powder coat<br>CorTen powder coat<br>Custom RAL       |
| Warranty                  | 10 Years                                                                                                                        |
| Efficiency                | 187 lm/W at chip                                                                                                                |
| Input Power               | 350mA wired in series                                                                                                           |
| Replacement<br>Components | LED Protection circuit board with cable Top Lens Bottom Ball joint Hinge Base Optic if applicable Internal and external O-rings |